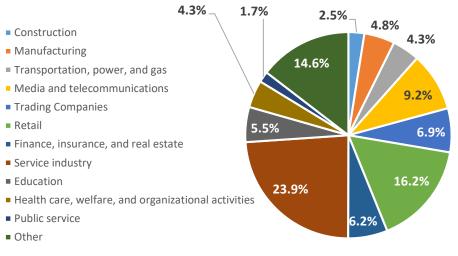

## School of Human and Social Sciences (Sports)

- adidas Japan

3.9%

7.8%

3.7% •

- kashima antlers FC
- Metropolitan Police Department
- Konami Sports Club
- Saitama Prefectural Police Headquarters
  - SANYO FOODS
- Suzuki Motor
- SUBARU
- TAISEI
- Central Japan Railway
- Tokyo Fire Department
- Honda Motor
- Renofa Yamaguchi
- YKK AP
- In the spotlight: Education
  - Public schools
  - In the spotlight: Service industryd Sports clubs, fitness clubs, sports facilities, and public health and welfare facilities

#### School of Human and Social Sciences (Welfare)

- Construction
- Manufacturing
- Transportation, power, and gas
- Media and telecommunications
- Trading Companies
- Retail
- Finance, insurance, and real estate
- Service industry
- Education
- Health care, welfare, and organizational activities
- Public service
- Other

- IMS Group
- AIN Group
- AMG Group
- APA Hotel
- Kasukabe Municipal Office
  - Social Welfare Corporation(Hatoyama-Town, Fujimi-City, Miyagi-Prefecture)
- Sekisui House
- **TOCHIGI BANK**
- **NICHIIGAKKAN**
- Nichii Carepalace
- Benesse Style Care

#### In the spotlight: Health care, welfare, and organizational activities

Medical corporation, hospital, clinic, public agency of social welfare, welfare support facility