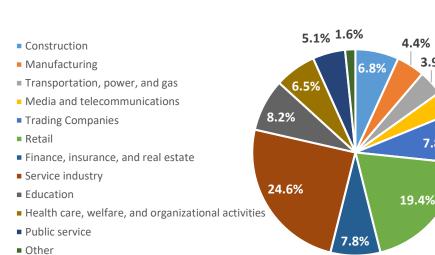

#### School of Human and Social Sciences (Welfare)

- Construction
- Manufacturing
- Transportation, power, and gas
- Media and telecommunications
- Trading Companies
- Retail
- Finance, insurance, and real estate
- Service industry
- Education
- Health care, welfare, and organizational activities
- Public service
- Other