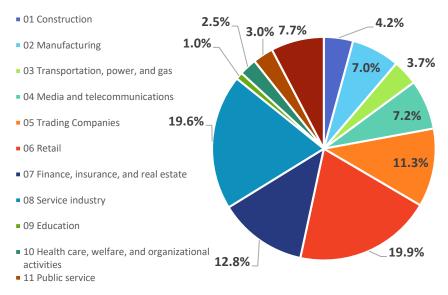

#### In the spotlight: Finace, Insurance, and real estate(12.8%)

Banking, trust banking, life insurance, credit unions, cooperative credit associations, real estate trading, credit, and investment