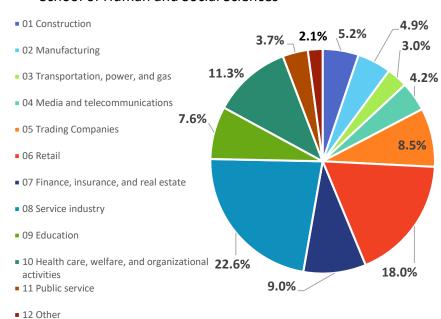

## School of Human and Social Sciences

- RISO KAGAKU
- KOSÉ
- YKK AP
- Suzuki Motor
- SUBARU
- Honda Motor
- SANYO FOODS
- Prima Meat Packers
- TOSHIBA
- Central Japan Railway
- East Japan Railway
- adidas Japan
- SSK
- GOLDWIN
- Konami Sports Club
- Renofa Yamaguchi
- kashima antlers FC
- Saitama Prefectural School Teachers
- Benesse Style Care
- Miyagi Council of Social Welfare
- Kanto-Shinetsu Regional Taxation Bureau
- Metropolitan Police Department
- Saitama Prefectural Police Headquarters
- Tokyo Fire Department
- Tsukumi Fire Department
- In the spotlight: Education(7.6%)
  Public schools
- In the spotlight: Service industry(22.6%)
   Sports clubs, fitness clubs, sports facilities, and public health and welfare facilities