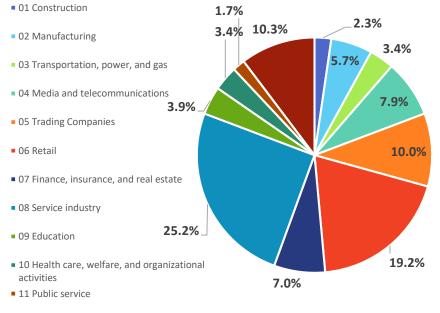

In the spotlight: Service industry(25.2%)
 Travel agencies,
 advertising, hotels/ryokan, and leisure

■ 12 Other

■ 12 Other