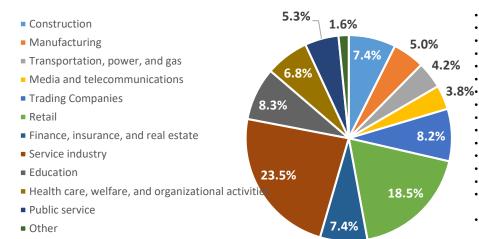

#### School of Language Communication

- Construction
- Manufacturing
- Transportation, power, and gas
- Media and telecommunications
- Trading Companies
- Retail
- Finance, insurance, and real estate
- Service industry
- Education
- Health care, welfare, and organizational activities
- Public service
- Other