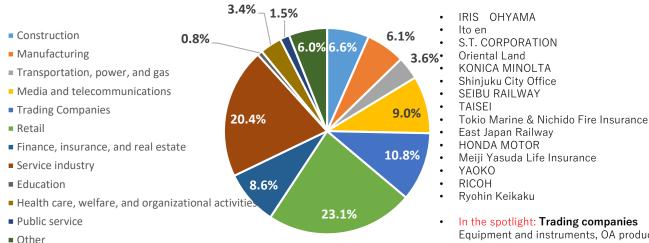

#### School of Business and Commerce

In the spotlight: **Trading companies** Equipment and instruments, OA products, food, beverages, metals, minerals, metal products, textiles, apparel, building materials, lumber, and recycles